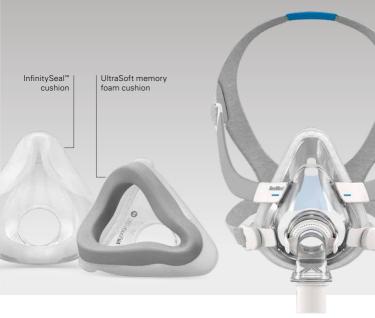

# Superior comfort and uncompromising seal

Foam has unique properties that provide **less friction and contact pressure** than a standard silicone cushion – even when it's sealed firmly against your face. This reduces the likelihood of red facial marks.<sup>1</sup>

And because foam is permeable, a very small amount of air can pass through your cushion, delivering a more natural sleeping experience without compromising your therapy treatment.

Reduced likelihood of red facial marks

#### Freedom of choice

AirTouch F20 is made with **interchangeable components** so you can easily mix and match them with AirFit<sup>™</sup> F20 mask.

A wider set of options makes it easier to find a solution that maximises comfort, therapy compliance and success.

AirTouch F20 cushions are also compatible with AirFit F20 for Her masks, so female patients can enjoy the comfort of Ultra-Soft foam alongside the outstanding fit of a female-specific mask.

Compatible with AirFit F20 masks, including AirFit F20 for Her