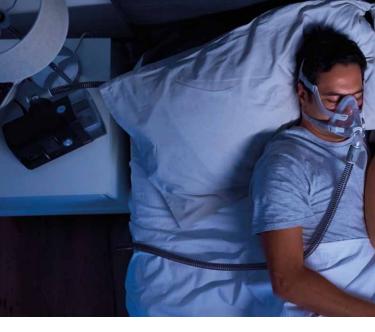

#### AirTouch<sup>™</sup> [F20]

## Our softest mask ever

Featuring ResMed's UltraSoft<sup>™</sup> memory foam, the AirTouch F20 cushion delivers a significantly softer mask experience than silicone.

# Superior comfort and uncompromising seal

Foam has unique properties that provide **less friction and contact pressure** than a standard silicone cushion – even when it's sealed firmly against your face. This reduces the likelihood of red facial marks.<sup>1</sup>